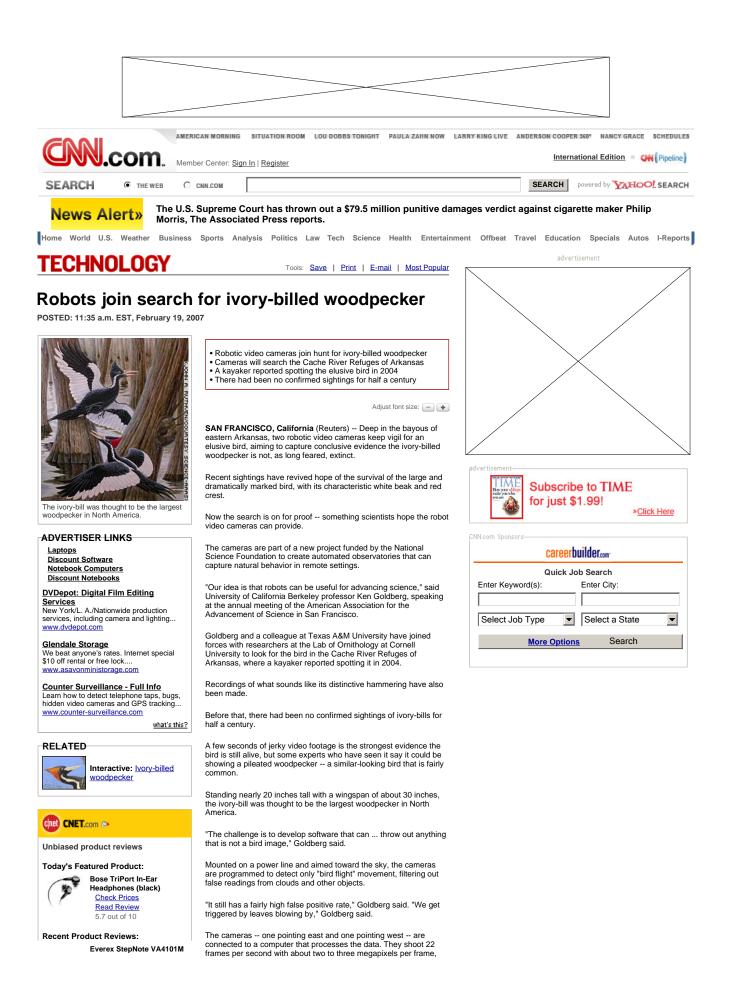

| Next story in Technology                                  | Technology    |
|-----------------------------------------------------------|---------------|
| FOLLOW RELATED TOPICS                                     |               |
| Search Topic                                              | E-mail Alerts |
| Arkansas                                                  | O             |
| National Science Foundation (                             | NSF)          |
| Research                                                  | O             |
|                                                           | ACTIVATE      |
| What are E-mail Alerts?   Manage Alerts   Create Your Own |               |